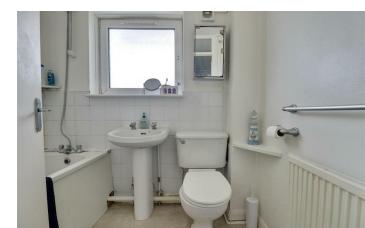

To the front, you'll find a spacious kitchen/diner, while to the rear, the lounge features patio doors that lead directly out to a private, enclosed garden, perfect for enjoying some outdoor space.

Upstairs, the home comprises two well-proportioned double bedrooms and a family bathroom.

### PROPERTY INFORMATION

15'10" x 12'8" (4.85 x 3.88)

KITCHEN BREAKFAST ROOM 13'2" x 9'7" (4.02 x 2.94)

BEDROOM ONE 15'10" x 11'5" (4.85 x 3.50)

**BEDROOM TWO** 13'8" x 9'8" (4.19 x 2.97)

**BATHROOM** 7'1" x 5'1" (2.16 x 1.55)