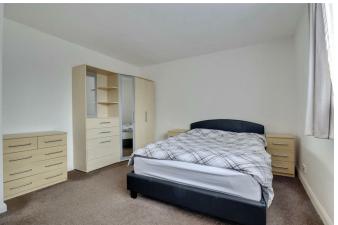

To the front, you'll find a spacious kitchen/diner, while to the rear, the lounge features patio doors that lead directly out to a private, enclosed garden, perfect for enjoying some outdoor space.

Upstairs, the home comprises two well-proportioned double bedrooms and a family bathroom.

### PROPERTY INFORMATION

15'10" x 12'8" (4.85 x 3.88)

KITCHEN BREAKFAST ROOM 13'2" x 9'7" (4.02 x 2.94)

BEDROOM ONE 15'10" x 11'5" (4.85 x 3.50)

**BEDROOM TWO** 13'8" x 9'8" (4.19 x 2.97)

**BATHROOM** 7'1" x 5'1" (2.16 x 1.55)