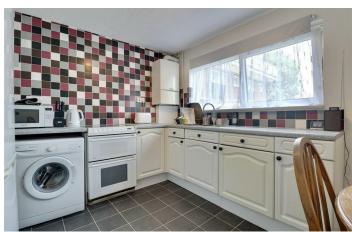

To the front, you'll find a spacious kitchen/diner, while to the rear, the lounge features patio doors that lead directly out to a private, enclosed garden, perfect for enjoying some outdoor space.

Upstairs, the home comprises two well-proportioned double bedrooms and a family bathroom.

### PROPERTY INFORMATION

15'10" x 12'8" (4.85 x 3.88)

KITCHEN BREAKFAST ROOM 13'2" x 9'7" (4.02 x 2.94)

BEDROOM ONE 15'10" x 11'5" (4.85 x 3.50)

**BEDROOM TWO** 13'8" x 9'8" (4.19 x 2.97)

**BATHROOM** 7'1" x 5'1" (2.16 x 1.55)