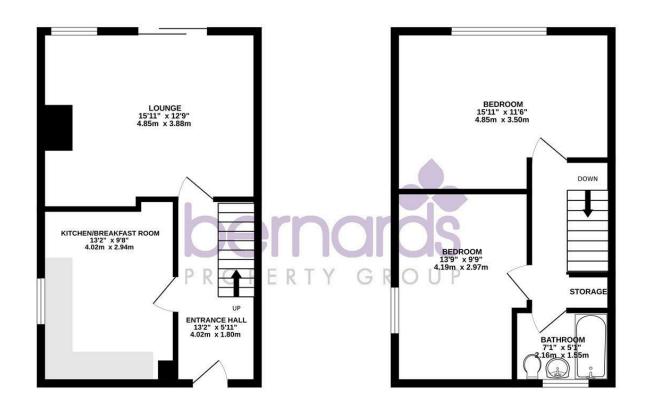

TOTAL FLOOR AREA: 776 sq.ft. (72.1 sq.m.) approx.

79 High Street, Fareham, Hampshire, PO16 7AX t: 01329756500

Set in a convenient residential location, this two-bedroom ground floor maisonette offers a fantastic opportunity for first-time buyers or investors looking to add value. With its own private front door access, the property opens into a welcoming entrance hallway.

To the front, you'll find a spacious kitchen/diner, while to the rear, the lounge features patio doors that lead directly out to a private, enclosed garden, perfect for enjoying some outdoor space.

Upstairs, the home comprises two well-proportioned double bedrooms and a family bathroom.

### PROPERTY INFORMATION

15'10" x 12'8" (4.85 x 3.88)

KITCHEN BREAKFAST ROOM 13'2" x 9'7" (4.02 x 2.94)

BEDROOM ONE 15'10" x 11'5" (4.85 x 3.50)

**BEDROOM TWO** 13'8" x 9'8" (4.19 x 2.97)

**BATHROOM** 7'1" x 5'1" (2.16 x 1.55)