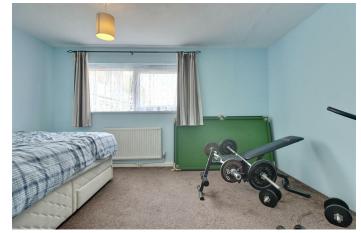

To the front, you'll find a spacious kitchen/diner, while to the rear, the lounge features patio doors that lead directly out to a private, enclosed garden, perfect for enjoying some outdoor space.

Upstairs, the home comprises two well-proportioned double bedrooms and a family bathroom.

### PROPERTY INFORMATION

15'10" x 12'8" (4.85 x 3.88)

KITCHEN BREAKFAST ROOM 13'2" x 9'7" (4.02 x 2.94)

BEDROOM ONE 15'10" x 11'5" (4.85 x 3.50)

**BEDROOM TWO** 13'8" x 9'8" (4.19 x 2.97)

**BATHROOM** 7'1" x 5'1" (2.16 x 1.55)